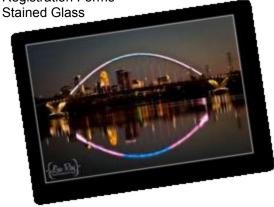

## Celebrating October as Pregnancy and Infant Loss Month IRIS Sponsored four breath taking events for the Month!

- The 12<sup>th</sup> Annual Balloon Release was held on Oct. 5<sup>th</sup> honoring Pregnancy and Infant Loss Month.
- 25 Memorial Quilts Displayed on the Rice County Courthouse lawn in Faribault, Mn, and at the IRIS House & the Congo next door on Remembrance Day October 15th.
- World Wide Candle Lighting IRIS held a Silent Vigil at the IRIS House.
- Lighting of the Lowry Ave Bridge in Minneapolis MN IRIS arranged for the bridge to be lit in Baby Pink and Baby Blue for remembrance Day, October 15th! More pictures on all events can be found on the IRIS FB Fan Page and website.