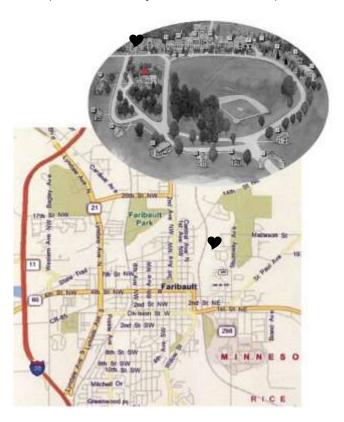

# Directions to the Chapel of the Good Shepherd

(1000 Shumway Ave, Faribault MN)

#### From Interstate 35 W

I-35 to the second Faribault Exit (Exit 56)

Follow Hwy 60 to the East - You will be driving through town and crossing the viaduct (bridge) to Faribault's east side.

Turn Left (North) onto Shumway Ave.

The entrance to Shattuck Campus will be on your left.

Pass under the Stone Arch and follow circle to the Chapel of the Good Shepherd.

Parking is available on both sides of the road and on both sides of the Chapel.

You will be able to follow IRIS signs through Faribault to the Chapel of the Good Shepherd.