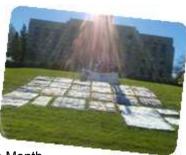

## Celebrating October as Pregnancy and Infant Loss Month IRIS Sponsored four breath taking events for the Month!

- The 12<sup>th</sup> Annual Balloon Release was held on Oct. 5<sup>th</sup> honoring Pregnancy and Infant Loss Month.
- 25 Memorial Quilts Displayed on the Rice County Courthouse lawn in Faribault, Mn, and at the IRIS House & the Congo next door on Remembrance Day October 15th.
- World Wide Candle Lighting IRIS held a Silent Vigil at the IRIS House.
- Lighting of the Lowry Ave Bridge in Minneapolis MN IRIS arranged for the bridge to be lit in Baby Pink and Baby Blue for remembrance Day, October 15th! More pictures on all events can be found on the IRIS FB Fan Page and website.