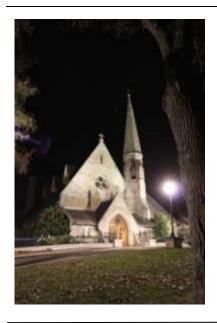

### 21<sup>th</sup> Annual IRIS Holiday Service of Remembrance

You, your family and friends are invited to

The 21th Annual IRIS Holiday Service of Remembrance

Sunday - December 7, 2014

2 pm

Chapel of the Good Shepherd Located on Shattuck Campus - 1000 Shumway Ave. NE - Faribault, MN

# Directions to the Chapel of the Good Shepherd

(1000 Shumway Ave, Faribault MN)

The entrance to Shattuck Campus will be on your left.

Pass under the Stone Arch and follow circle to the Chapel of the Good Shepherd.

Parking is available on both sides of the road and on both sides of the Chapel.