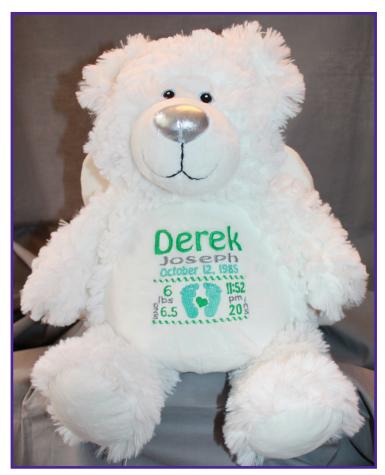

## Memorial Angel Bear

Bears are white, super soft, plush, stuffed animal with white fleece angel wings, and a zipper bottom. Each bear can be personalized. A truly special keepsake for all parents and family members.

Type of Bear: Personalized Angel Bear

| Line 1 - Name :       |                    |                                |                   |
|-----------------------|--------------------|--------------------------------|-------------------|
| Line 2 Optional:      | Middle Name        | and/or                         | Last Name         |
| Line 2 - Date/Dates:  |                    |                                |                   |
| Optional Information: | Weight:            | LBSoz                          | Length:           |
| Thread Colors:        | Times:             |                                |                   |
| ☐ Green's and Gray    | ☐ Purple's and Gra | ay □ Blue's and Gray ┃         | ☐ Pink's and Gray |
| ltem                  | Qty                | Cost Per Bear<br>Including Tax | Total             |
| Personalized Bear     |                    | \$53.69                        |                   |
| Shipping              |                    | \$12 per bear                  |                   |
|                       |                    | Total Due                      |                   |