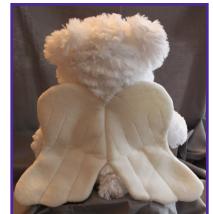

## Memorial Angel Bear

Bears are white, super soft, plush, stuffed animal with white fleece angel wings, and a zipper bottom. Each bear can be personalized. A truly special keepsake for all parents and family members.